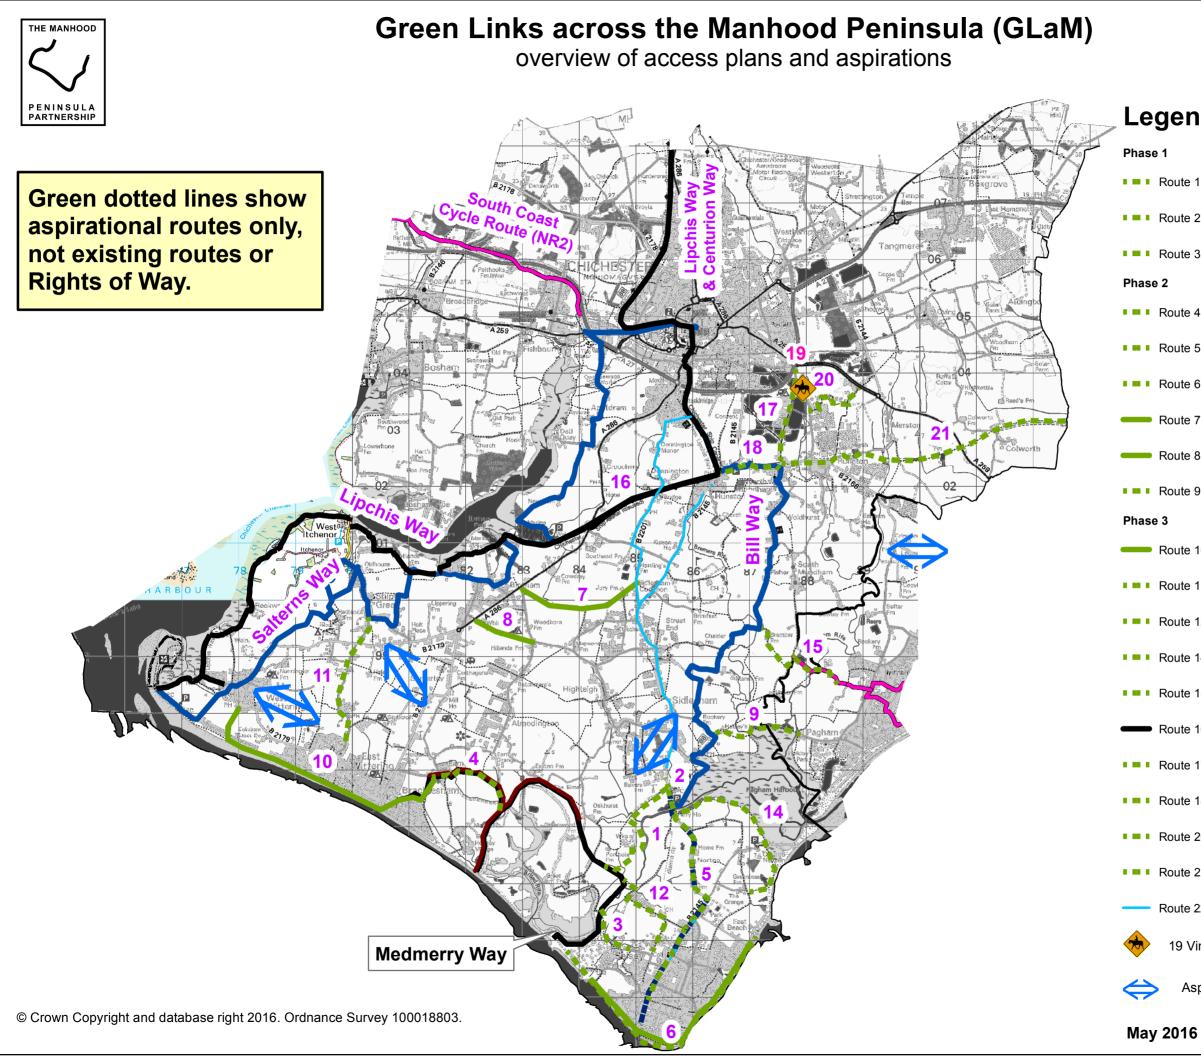

## Legend

- Route 1 Pagham Harbour Visitor Centre to Medmerry
- Route 2 Pagham Harbour Visitor Centre to Sidlesham
- Route 3 Bunn Leisure

- Route 4 Bracklesham Barn to Earnley & Medmerry
- Route 5 Bill Way II
- Route 6 Selsey Coastal Promenade
- Route 7 Jury lane
- Route 8 Mapson's Lane
- Route 9 Pagham Harbour Visitor Centre to Pagham Village
- Route 10 W Wittering to E Wittering & Bracklesham to Earnley
- Route 11 Salterns Way to Bracklesham
- Route 12 North Selsey to Medmerry
  - Route 14 Route Sidlesham Ferry to East Beach
- Route 15 Bill Way to Pagham
- Route 16 Lipchis Way\Chichester Canal
- Route 17 Chichester to North Mundham
  - Route 18 Hunston to North Mundham
  - Route 20 Vinnetrow Road to A259
- Route 21 Portsmouth to Arundel Canal
  - Route 22 SCN's Direct Route
  - 19 Vinnetrow Road Crossing
  - Aspirational Routes to be determined