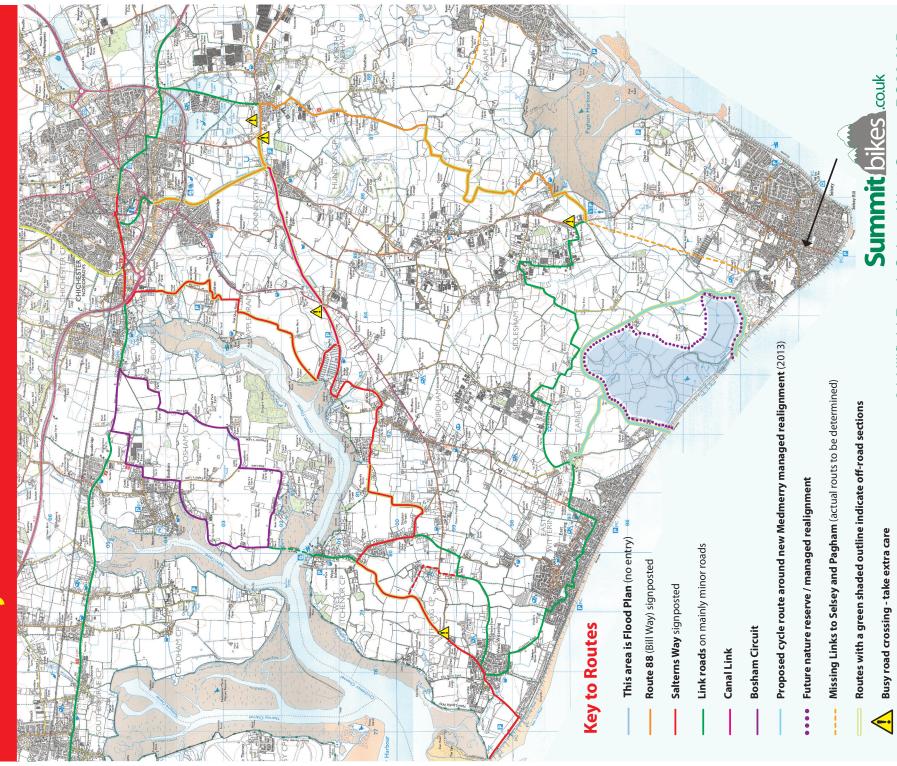

We use Ghost unisex mountain bikes with suspension, and puncture resistant tyres. Great Bikes, Great prices, Great place to come and cycle!

There are some great routes to ride in the local area. Please ask for details.

# ircular Cycle Routes in and around Manhood Peninsula

24 Hillfield Road, Selsey, West Sussex PO20 0LB email: info@summitbikes.co.uk tel: 01243 697547